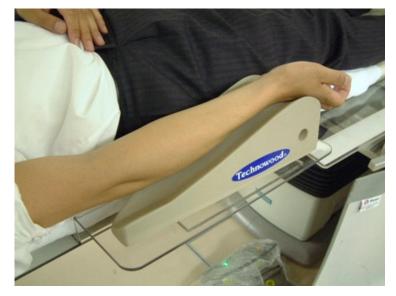

## **TRA Essentials**

When performing procedures via transradial access (TRA)\*, a proper setup is essential for a successful case.

Technowood's TRA Essentials provides a stable platform to support the arm and exposes the radial artery for easy visualization and access.

## Quick Setup

Simply slide the platform between the table and cushion

## Stable Support

Curved design hyperextends the wrist for easy radial access

## **Improved Patient Experience**

Allows the patient to be comfortable throughout the procedure while maintaining optimal position

Whether it's a transradial or transbrachial approach for CAG, PCI or PTA, we use Technowood's TRA Essentials here in our hospital. Placing the patient's arm on it makes it easy for us to view and access the puncture site. Since the arm's position is secure throughout the procedure, we can smoothly finish the case.