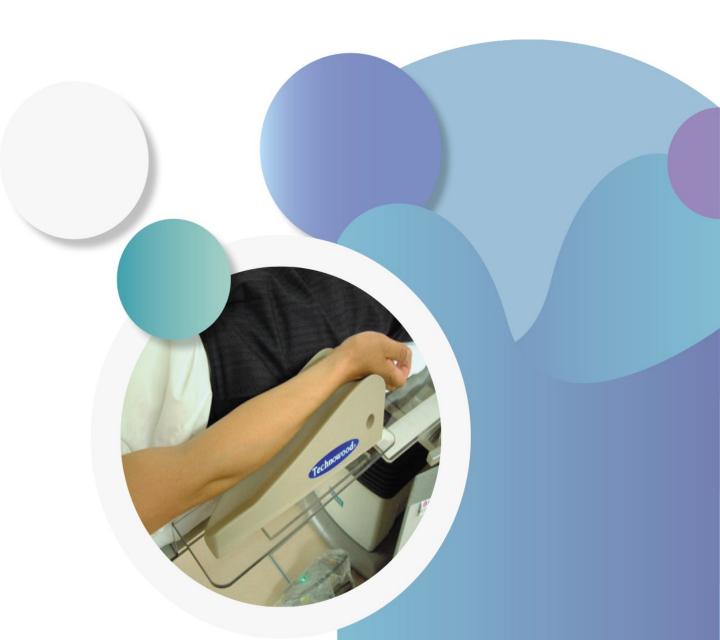

## **TRA Essentials**

When performing procedures via transradial access (TRA)\*, a proper setup is essential for a successful case.

Technowood's TRA Essentials provides a stable platform to support the arm and exposes the radial artery for easy visualization and access.

## Quick Setup

Simply slide the platform between the table and cushion

## Stable Support

Curved design hyperextends the wrist for easy radial access

## **Improved Patient Experience**

Allows the patient to be comfortable throughout the procedure while maintaining optimal position

Whether it's a transradial or transbrachial approach for CAG, PCI or PTA, we use Technowood's TRA Essentials here in our hospital. Placing the patient's arm on it makes it easy for us to view and access the puncture site. Since the arm's position is secure throughout the procedure, we can smoothly finish the case.