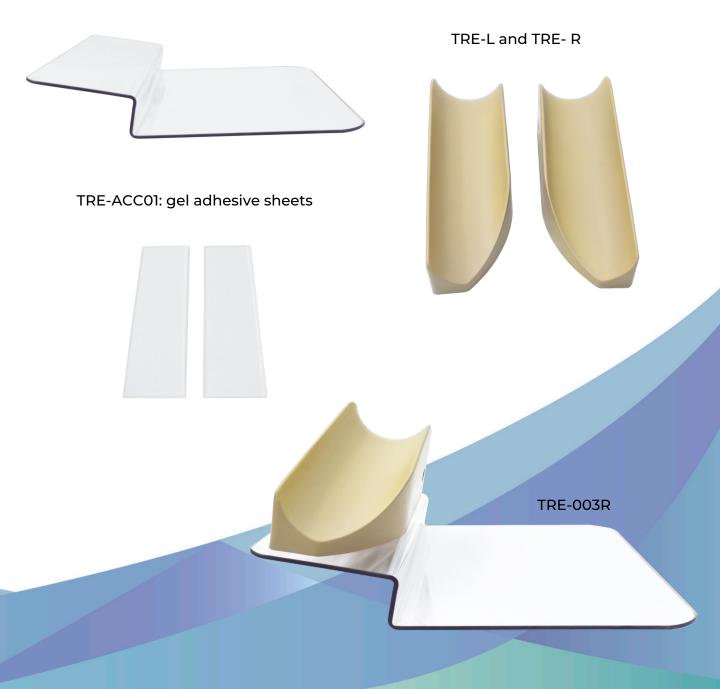

| TRA Essentials |                                                              |
|----------------|--------------------------------------------------------------|
| TRE-001LR      | Left and right arm base + platform + (2) gel adhesive sheets |
| TRE-002L       | Left arm base + platform + (1) gel adhesive sheets           |
| TRE-003R       | Right arm base + platform + (1) gel adhesive sheets          |
| TRE-ACC01      | Gel adhesive sheet                                           |
| TRE-ACC03      | Platform                                                     |
| TRE-L          | Left arm base                                                |
| TRE-R          | Right arm base                                               |

TRE-ACC03: platform

www.technowood.co.jp