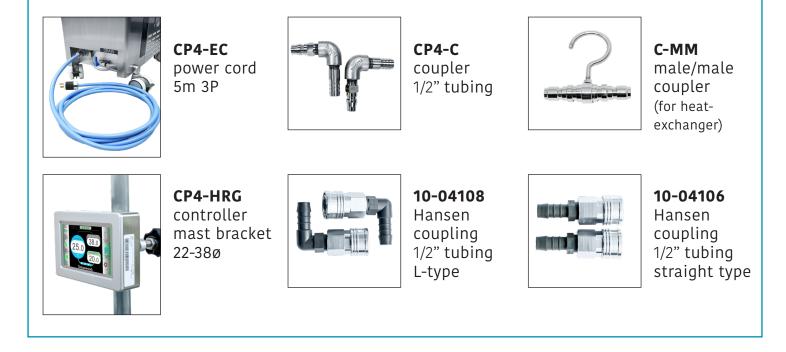

### CP4000H (T)

Models equipped with panels and other accessories to accomodate portable extracorporeal membrane oxygenation (ECMO) systems are also available. **CP4000H HEATER-COOLER ACCESSORIES** 