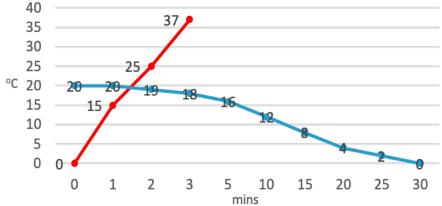

#### **FEATURES**

- Temperature in the tank and operation of the water flow pump can be easily operated with the detachable controller. The controller also features an LCD touchpanel for improved visibility and operability. Water circulation state can be confirmed with a single glance from the colors on the screen.
- Although CP4000H is a single-tank heater-cooler device, in heating mode, since only water in the inflow line and the water pump is heated, it is possible for water at 1°C to rise to 36°C within 5 minutes.
- For improved safety and prevention of dry heating, water flow sensors are installed inside the tank and on the inflow line. Heating and cooling will stop if no water flow is detected.