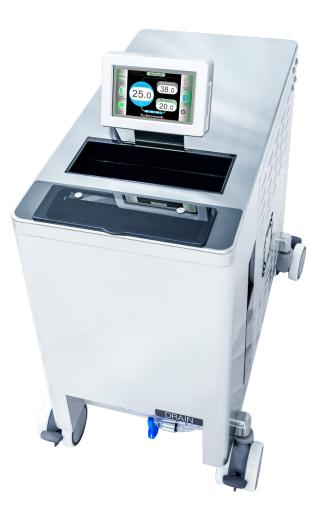

# Compact Heater-Cooler

AIN

With its compact design, CP4000H can be used for cardiac bypass surgery and extracorporeal membrane oxygenation (ECMO).

#### **FEATURES**

- Temperature in the tank and operation of the water flow pump can be easily operated with the detachable controller. The controller also features an LCD touchpanel for improved visibility and operability. Water circulation state can be confirmed with a single glance from the colors on the screen.
- Although CP4000H is a single-tank heater-cooler device, in heating mode, since only water in the inflow line and the water pump is heated, it is possible for water at 1°C to rise to 36°C within 5 minutes.
- For improved safety and prevention of dry heating, water flow sensors are installed inside the tank and on the inflow line. Heating and cooling will stop if no water flow is detected.