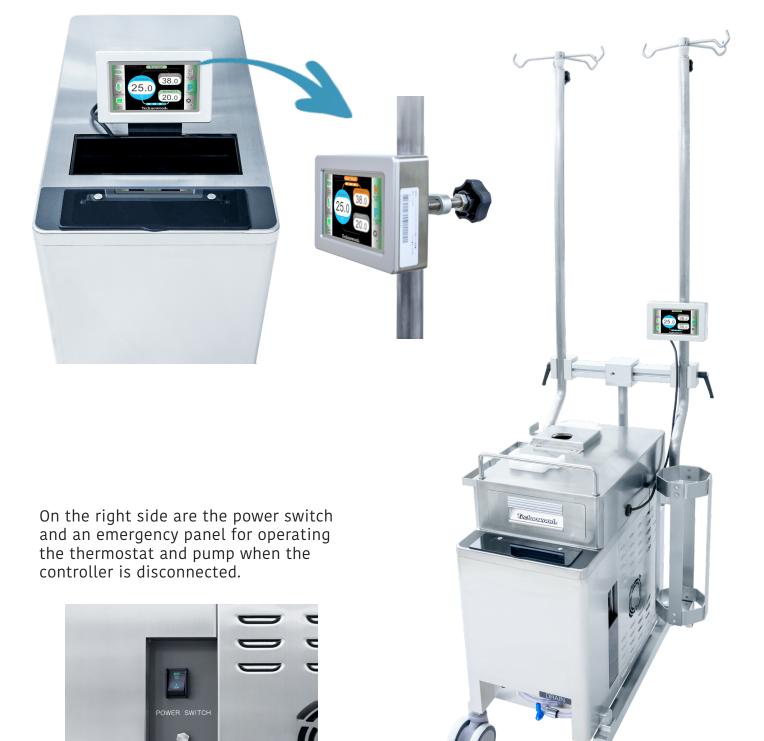

#### **DEVICE PERFORMANCE**

The LCD touchpanel can be detached from the unit and attached to a mast closer to the surgical field.

### CP4000H (T)

Models equipped with panels and other accessories to accomodate portable extracorporeal membrane oxygenation (ECMO) systems are also available. **CP4000H HEATER-COOLER ACCESSORIES** 